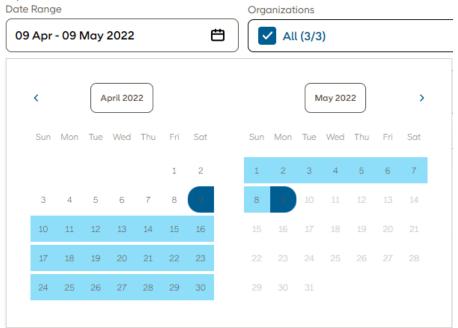

Click the "Date range" button to select the desired date range for that report.

If you select the correct date, the report will download below automatically. The report shows the previous month by default.