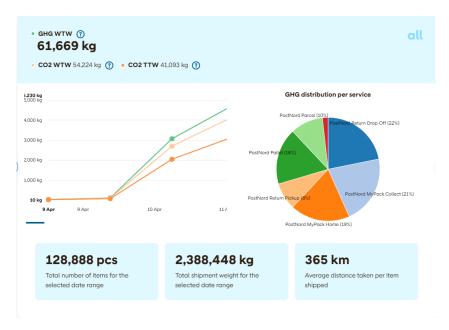

The report shows information about services MyPack Collect, MyPack Home, PostNord Parcel, PostNord Pallet and Groupage. The report is available for domestic transport in Finland.

[Publiceringsdatum] Sivu 2/2

You can also select the desired customer number and service from the dropdown menu.

Below the chart you will find a more detailed breakdown of emissions.