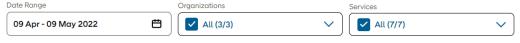

You can also select the desired customer number and service from the dropdown menu.

Below the chart you will find a more detailed breakdown of emissions.