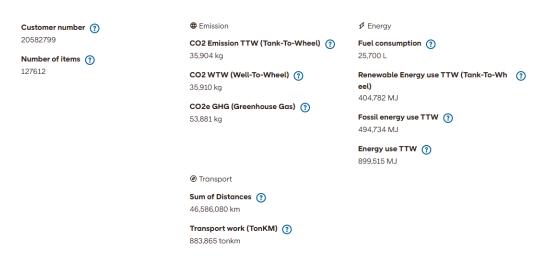

You can also select the desired customer number and service from the dropdown menu.

Below the chart you will find a more detailed breakdown of emissions.