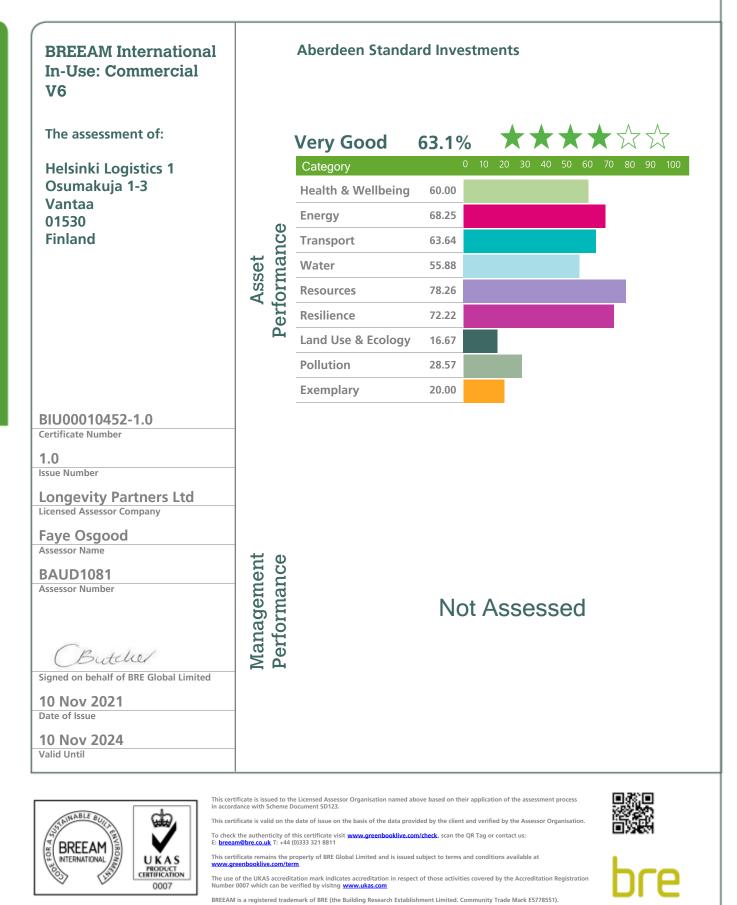

## BREEAM In-Use

The assessment of: Helsinki Logistics 1 Osumakuja 1-3 Vantaa 01530 Finland

has been carried out according to Technical Manual: BREEAM International In-Use: Commercial Version 6 by a Licensed Assessor for:

Aberdeen Standard Investments

Total area of assessment: 31202 m<sup>2</sup>

 $\star \star \star \star \star \div \div \div$ 

**Management Performance:** 

Certificate Number: BIU00010452-1.0

Issue: 1.0

The assessment process is certified by BRE Global Limited in accordance with the requirements of Scheme Document SD6063.

Asset Performance:

Very Good

63.1%

Longevity Partners Ltd

Faye Osgood Assessor Name

BAUD1081 Assessor Number

Butcher Signed on behalf of BRE Global Limited

10 Nov 2021 Date of Issue

10 Nov 2024 Valid Until

Not Assessed

SD123 Cert. No.BIU00010452-1.0

BF2058 Rev 0.0

This certificate is issued to the Licensed Assessor Organisation named above based on their application of the assessment process in accordance with Scheme Document SD123.